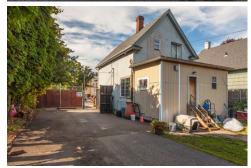

## 3535 NE Martin Luther King Jr. Blvd , Portland, OR 97212

- » MLS #: 17545908 & 17385259
- » Commercial | 3,456 ft<sup>2</sup> | Lot: 10,320 ft<sup>2</sup>
- » Commercial Property and Residential home
- » Residential House on Garfiled backs to property listed as well
- » Great Opportunity!
- » More Info: NEPORTLAND.IsForSale.com

## Thanks to all our buyers! We have more

Great Emerging NE Portland location!

Near the Boise area, and Irving Park, Commercial building that backs to a residential property. Great live/work opportunity, Brewery, Development, etc.

Properties currently listed separately, however, owners would like to sell them together. House and lot sold for \$285,000 and Commercial building and lot sold for \$600,000

Same owner for the last 28 years!