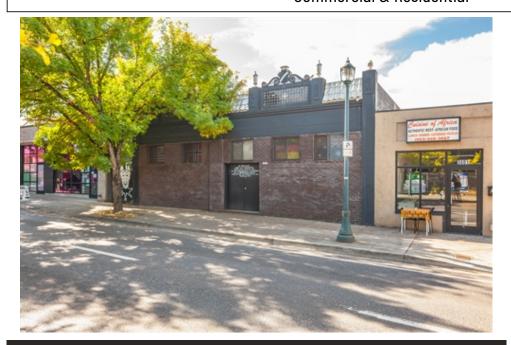

## 3535 NE Martin Luther King Jr. Blvd , Portland, OR 97212

- » MLS #: 17545908 & 17385259
- » Commercial | 3,456 ft<sup>2</sup> | Lot: 10,320 ft<sup>2</sup>
- » Commercial Property and Residential home
- » Residential House on Garfiled backs to property listed as well
- » Great Opportunity!
- » More Info: NEPORTLAND.IsForSale.com

## Thanks to all our buyers! We have more

Great Emerging NE Portland location!

Near the Boise area, and Irving Park, Commercial building that backs to a residential property. Great live/work opportunity, Brewery, Development, etc.

Properties currently listed separately, however, owners would like to sell them together. House and lot sold for \$285,000 and Commercial building and lot sold for \$600,000

Same owner for the last 28 years!