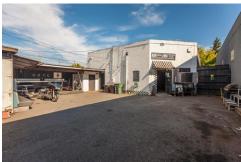

## 3535 NE Martin Luther King Jr. Blvd , Portland, OR 97212

- » MLS #: 17545908 & 17385259
- » Commercial | 3,456 ft<sup>2</sup> | Lot: 10,320 ft<sup>2</sup>
- » Commercial Property and Residential home
- » Residential House on Garfiled backs to property listed as well
- » Great Opportunity!
- » More Info: NEPORTLAND.IsForSale.com

Properties currently listed separately, however, owners would like to sell them together. House and lot sold for \$285,000 and Commercial building and lot sold for \$600,000

Same owner for the last 28 years!