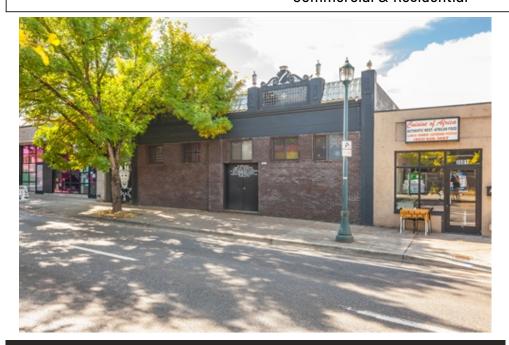

## 3535 NE Martin Luther King Jr. Blvd , Portland, OR 97212

- » MLS #: 17545908 & 17385259
- » Single Family | 3,456 ft<sup>2</sup> | Lot: 10,320 ft<sup>2</sup>
- » Commercial Property and Residential home
- » Residential House on Garfiled backs to property listed as well
- » Great Opportunity!
- » More Info: NEPORTLAND.IsForSale.com

## Thanks to all our buyers! We have more

Great Emerging NE Portland location!

Near the Boise area, and Irving Park, Commercial building that backs to a residential property. Great live/work opportunity, Brewery, Development, etc.

Properties currently listed separately, however, owners would like to sell them together. House and lot sold for \$285,000 and Commercial building and lot sold for \$600,000

Same owner for the last 28 years!