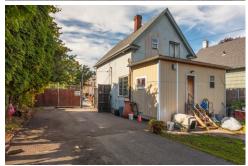

## 3535 NE Martin Luther King Jr. Blvd , Portland, OR 97212

- » MLS #: 17545908 & 17385259
- » Single Family | 3,456 ft<sup>2</sup> | Lot: 10,320 ft<sup>2</sup>
- » Commercial Property and Residential home
- » Residential House on Garfiled backs to property listed as well
- » Great Opportunity!
- » More Info: NEPORTLAND.IsForSale.com

## Thanks to all our buyers! We have more

Great Emerging NE Portland location!

Near the Boise area, and Irving Park, Commercial building that backs to a residential property. Great live/work opportunity, Brewery, Development, etc.

Properties currently listed separately, however, owners would like to sell them together. House and lot sold for \$285,000 and Commercial building and lot sold for \$600,000

Same owner for the last 28 years!