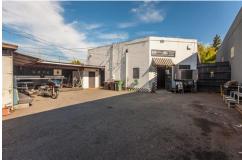

## 3535 NE Martin Luther King Jr. Blvd , Portland, OR 97212

- » MLS #: 17545908 & 17385259
- » Single Family | 3,456 ft<sup>2</sup> | Lot: 10,320 ft<sup>2</sup>
- » Commercial Property and Residential home
- » Residential House on Garfiled backs to property listed as well
- » Great Opportunity!
- » More Info: NEPORTLAND.IsForSale.com

Properties currently listed separately, however, owners would like to sell them together. House and lot sold for \$285,000 and Commercial building and lot sold for \$600,000

Same owner for the last 28 years!